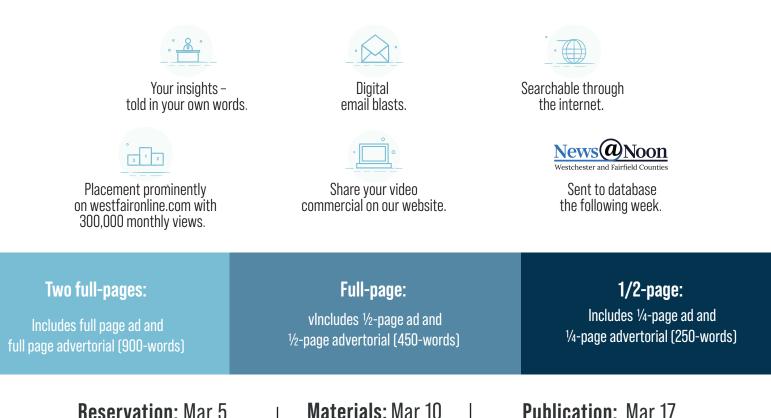

## **BANKING & FINANCE** PARTNER INSIGHTS

You are invited to participate in our Banking & Finance Partner Insights in which you can promote your property or service to our readers. **Presented in three versions:** 

- 1. Traditional Partner Insights Feature: Included in the March 17 issue of the Business Journals' flipbook.
- 2. Digital Partner Insights Email Blast: Reach your audience directly in their inbox.
- 3. News at Noon Delivery: Ensure visibility through our popular daily newsletter platform.

## There are many additional benefits. Just to mention a few

To advertise, contact your Marketing Partner at partners@westfairinc.com