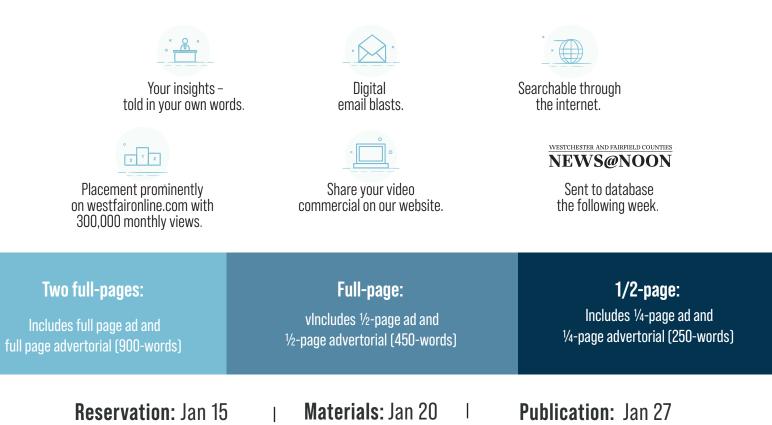

## BANKING & FINANCE

PARTNER INSIGHTS

You are invited to participate in our Banking & Finance Partner Insights in which you can promote your property or service to our readers. **Presented in three versions:** 

- **1. Traditional Partner Insights Feature:** Included in the <u>January 27</u> issue of the Business Journals' flipbook.
- 2. Digital Partner Insights Email Blast: Reach your audience directly in their inbox.
- 3. News at Noon Delivery: Ensure visibility through our popular daily newsletter platform.

## There are many additional benefits. Just to mention a few

To advertise, contact your Marketing Partner at partners@westfairinc.com