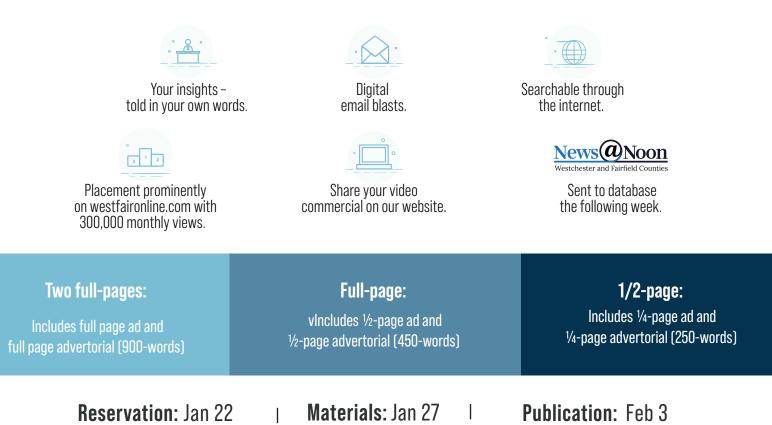

POWERFUL WOMEN

You are invited to participate in our Powerful Women Partner Insights in which you can promote your property or service to our readers. **Presented in three versions:** 

- **1. Traditional Partner Insights Feature:** Included in the <u>February 3</u> issue of the Business Journals' flipbook.
- 2. Digital Partner Insights Email Blast: Reach your audience directly in their inbox.
- 3. News at Noon Delivery: Ensure visibility through our popular daily newsletter platform.

## There are many additional benefits. Just to mention a few

To advertise, contact your Marketing Partner at *partners@westfairinc.com*