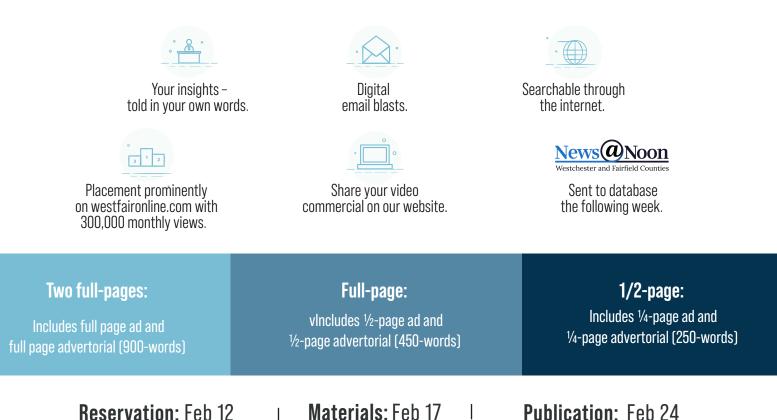

## SENIOR LIVING TRENDS

You are invited to participate in our Senior Living Trends Partner Insights in which you can promote your property or service to our readers. **Presented in three versions:** 

- 1. Traditional Partner Insights Feature: Included in the February 24 issue of the Business Journals' flipbook.
- 2. Digital Partner Insights Email Blast: Reach your audience directly in their inbox.
- 3. News at Noon Delivery: Ensure visibility through our popular daily newsletter platform.

## There are many additional benefits. Just to mention a few

To advertise, contact your Marketing Partner at partners@westfairinc.com