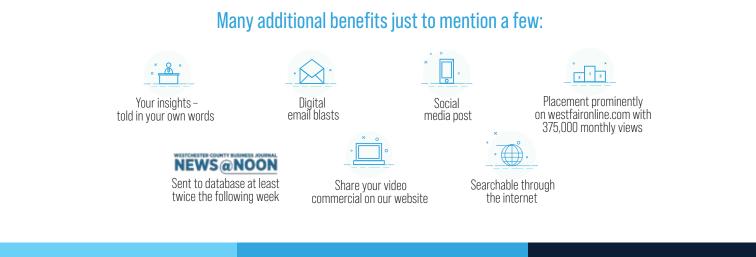

## Presented in three ways:

- 1. The traditional Partner Insights feature, included in five more issues of the Business Journals' digital PDF.
- 2. The second way is through a separate dedicated email blast.
- 3. The third is delivered via 'News at Noon,' newsletter.