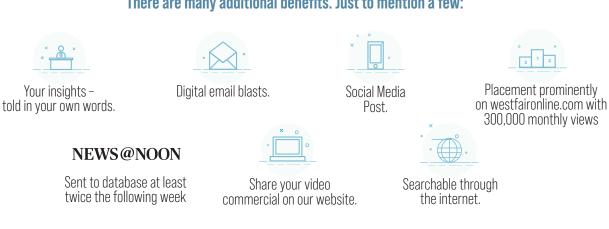

**HEALTH CARE PARTNER INSIGHTS** 

You are invited to participate in our annual Health Care Parter Insights in which you can promote your business or organization in an extremely cost-effective manner.

Presented in three versions. The traditional Partner Insights feauture, which will be included in the December 16 issue of the Business Journals' flipbook, the second will go out separately as the Digital Partner Insights email blast and the third delivery will be via News at Noon.



**Two full pages:** Includes full page ad and full page advertorial (900-words)

Full page: Includes 1/2-page ad and 1/2-page advertorial (450-words)

1/2 page: Includes 1/4-page ad and 1/4-page advertorial (250-words)

**Reservation:** Dec 6

Materials: Dec 13

**Publication:** Dec 16

To advertise, contact your Marketing Partner at *partners@westfairinc.com*.

## There are many additional benefits. Just to mention a few: